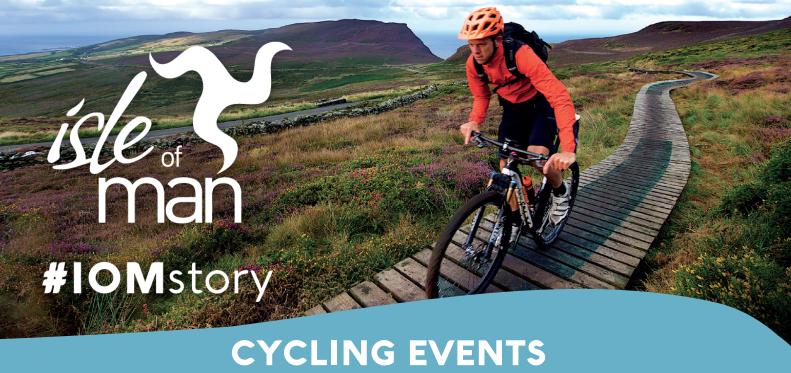

## CYCLING EVENTS 2022

| Event                                                | Date                     |
|------------------------------------------------------|--------------------------|
| Easter Isle of Man Cycle Tours Sportive              | 15th April 2022          |
| Triathlon Sprint Weekend                             | 7th-8th May 2022         |
| Le Dans 24 Hour Cycle Challenge                      | 14th-15th May 2022       |
| Longest Day Longest Ride (Mountain Biking)           | 25th June 2022           |
| The Lighthouse Cycling Sportive Challenge            | 3rd July 2022            |
| Manx Mountain Bike 2-Day Enduro                      | 9th-10th July 2022       |
| Gran Fondo Isle of Man                               | 16th-17th July 2022      |
| British Cycling Manx International Stage Race        | 22nd-24th July 2022      |
| Manx Middle Distance Triathlon                       | 31st July 2022           |
| Manx 100 - Mountain Biking                           | 2nd October 2022         |
| IOM Triathlon Championships                          | 4th September 2022       |
| TLI Cycling National Age Group Championships         | 10th-11th September 2022 |
| Manx Roads Less Travelled (RLT) Road/Gravel Sportive | 30th October 2022        |